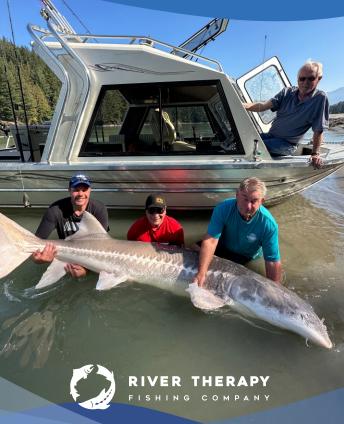

## EXPERIENCE FRASER RIVER WHITE STURGEON FISHING

**LIKE NEVER BEFORE** 

With 100% success rates on all 8 hour bookings or you don't pay.

It's that simple.

We are not therapists - just kick ass guys wanting to share with you all that Fraser has to offer.

River Therapy ensures your time on the water is spent with smiles reeling in these massive fish!

Average size in the Fraser is 6-7 feet and weighing approx 200lbs Larger ones 10+feet and over 800lbs.