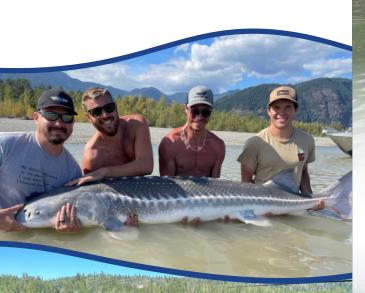

## EXPERIENCE FRASER RIVER WHITE STURGEON FISHING

**LIKE NEVER BEFORE** 

With 100% success rates on all 8 hour bookings or you don't pay.

It's that simple.

We are not therapists - just kick ass guys wanting to share with you all that Fraser has to offer.

River Therapy ensures your time on the water is spent with smiles reeling in these massive fish!

Average size in the Fraser is 6-7 feet and weighing approx 200lbs Larger ones 10+feet and over 800lbs.