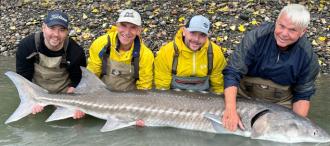

## EXPERIENCE FRASER RIVER WHITE STURGEON FISHING

**LIKE NEVER BEFORE** 

With 100% success rates on all 8 hour bookings or you don't pay.

It's that simple.

We are not therapists - just kick ass guys wanting to share with you all that Fraser has to offer.

River Therapy ensures your time on the water is spent with smiles reeling in these massive fish!

Average size in the Fraser is 6-7 feet and weighing approx 200lbs Larger ones 10+feet and over 800lbs.